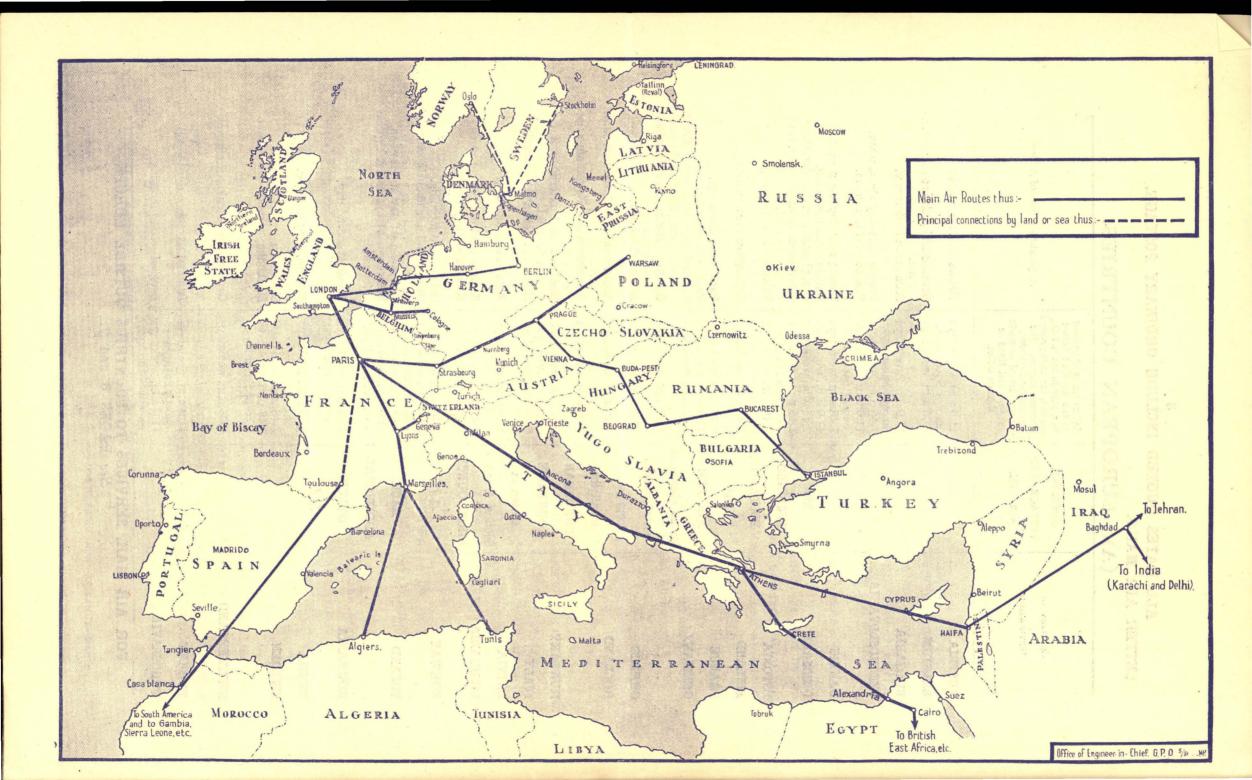

# AIR MAIL

For particulars of England - India and England-British East Africa Air Mail Services see inset.

Page 2 - - - General Rules.

Page 3 - - - - Particulars of European Letter Air Mails.

Pages 4 & 5 - - Maps of Air Mail Routes used from this Country.