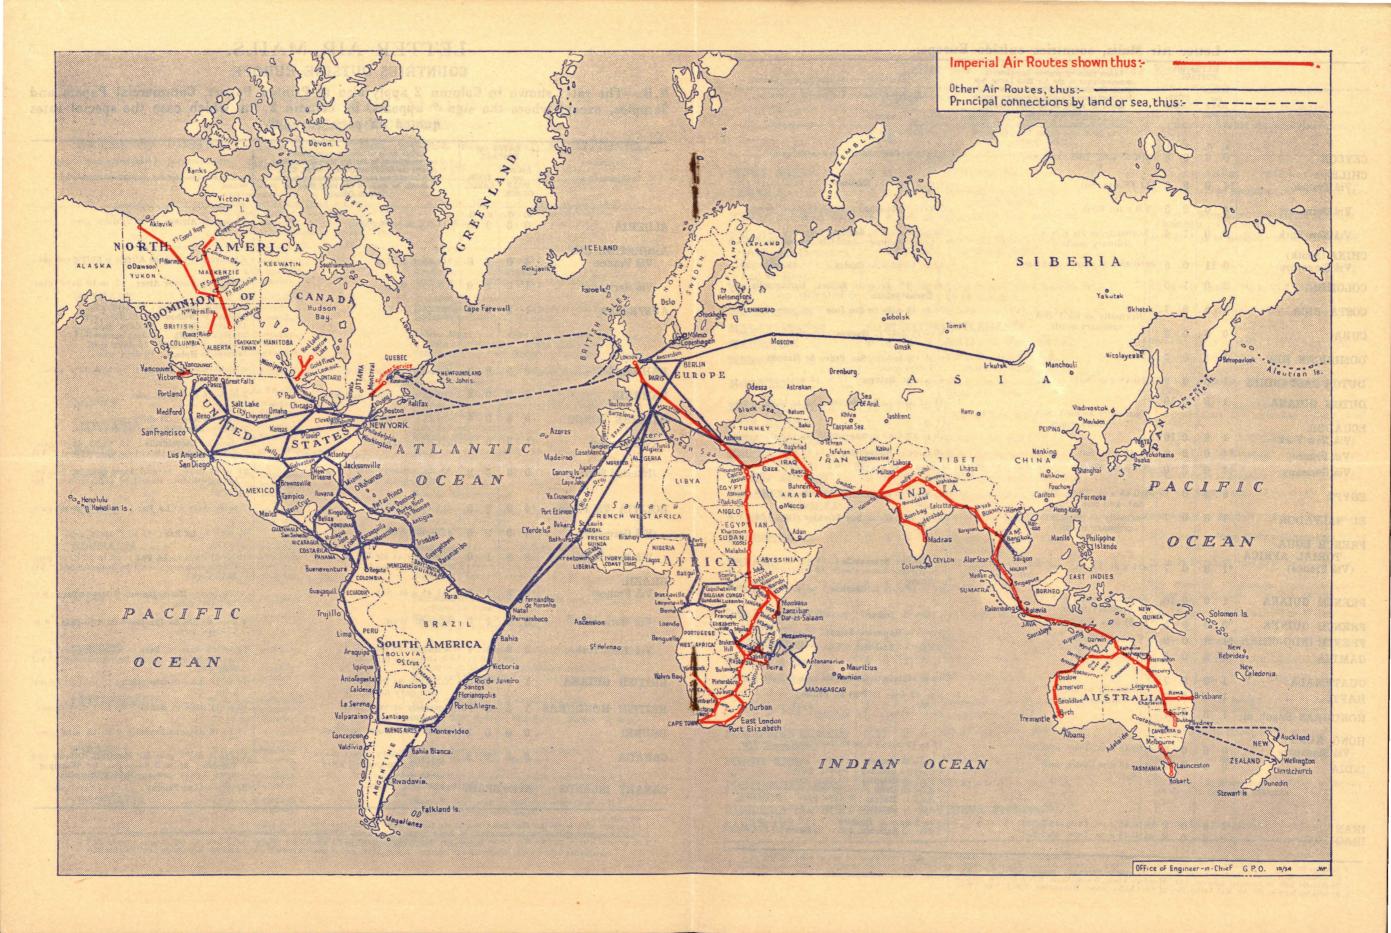

Pages 5, 8, 9 and 10 - Letter Air Mails to Countries outside Europe.

the Central Telegraph Office in London and also to Grovdon Aerodrome Post Office in

Pages 6 and 7 - Map of Main Air Mail Routes used from this Country.